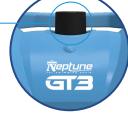

## **KEY FEATURES**

- ✓ 2-wheel suction pool cleaner
- ✓ Turbine drive action
- ✓ Compact and easy to install
- ✓ Low maintenance
- ✓ Suits all pool surfaces
- ✓ Climbs walls on most pool surfaces
- √ 3 year limited warranty

## **PRODUCT INFORMATION**

The Neptune GT3 Pool Cleaner is conveniently available in a full kit which includes 10m of pool hose and all connections, or the cleaner head only.

The cleaner is easy to install, run and maintain, and is compatible with all pool surfaces. It features steering and reversing capabilities to prevent getting stuck in corners.