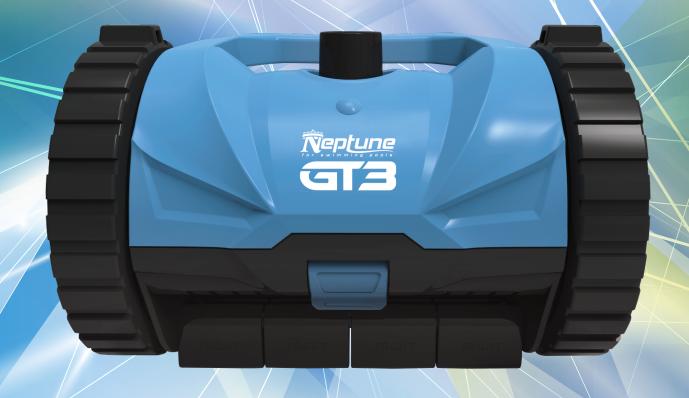

## **KEY FEATURES**

- ✓ 2-wheel suction pool cleaner
- ✓ Turbine drive action
- ✓ Compact and easy to install
- ✓ Low maintenance
- ✓ Suits all pool surfaces
- ✓ Climbs walls on most pool surfaces
- √ 3 year limited warranty

## **PRODUCT INFORMATION**

The Neptune GT3 Pool Cleaner is conveniently available in a full kit which includes 10m of pool hose and all connections, or the cleaner head only.

The cleaner is easy to install, run and maintain, and is compatible with all pool surfaces. It features steering and reversing capabilities to prevent getting stuck in corners.