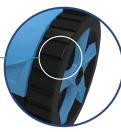

Pair the cleaner with a Pool Pro In-Line Leaf Canister for an optimum cleaning set-up.

Quick-release clip provides easy access for serviceability.

Rolling skirts ensure consistent suction over uneven surfaces.

Swivel connection stops hoses from twisting and kinking.

Compact 2-wheeled design for easy manoeuvring in tight spaces.

AVAILABLE FROM YOUR LOCAL POOL PRO STOCKIST

Neptune

PUMPS | FILTERS | CHLORINATORS | CLEANERS | ACCESSORIES | CHEMICALS | SPA PRODUCTS | MAINTENANCE PRODUCTS | SPARE PARTS