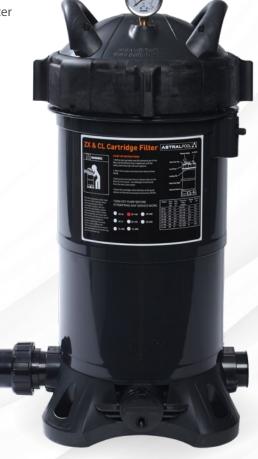

# **ZX** CARTRIDGE FILTER

The ZX cartridge filter is a compact and unique design for any Australian swimming pool. This cartridge filter is ideal for all spas and swimming pools where waste water disposal or water restrictions are in force.

# **AUTOMATIC AIR BLEED**

Manual air bleeding is no longer necessary. The ZX cartridge filter has a built in automatic air bleed system. The 50mm water connections glue in for fast installation and has the capacity to handle high flow rates.