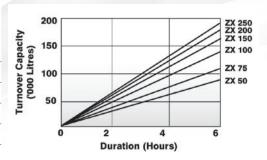

### **SPECIFICATIONS**

| Model                   | Flow<br>Rate | Filter<br>Area     | Max<br>Pressure | Weight | Height |
|-------------------------|--------------|--------------------|-----------------|--------|--------|
| ZX 50 Cartridge Filter  | 225 lpm      | 4.7m <sup>2</sup>  | 300             | 7.0kg  | 510mm  |
| ZX 75 Cartridge Filter  | 290 lpm      | 7.0m <sup>2</sup>  | 300             | 8.0kg  | 510mm  |
| ZX 100 Cartridge Filter | 375 lpm      | 9.4m <sup>2</sup>  | 300             | 15.5kg | 710mm  |
| ZX 150 Cartridge Filter | 445 lpm      | 14.0m <sup>2</sup> | 300             | 16.5kg | 710mm  |
| ZX 200 Cartridge Filter | 490 lpm      | 19.0m <sup>2</sup> | 300             | 24.0kg | 910mm  |
| ZX 250 Cartridge Filter | 515 lpm      | 24.0m <sup>2</sup> | 300             | 25.0kg | 910mm  |