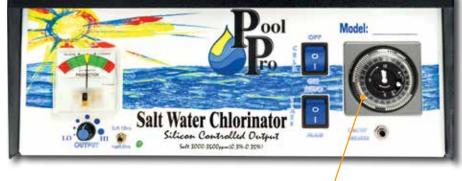

Quartz mechanical timer with built in battery back up.

AVAILABLE FROM YOUR LOCAL POOL PRO STOCKIST

PUMPS | FILTERS | CHLORINATORS | CLEANERS | ACCESSORIES | CHEMICALS | SPA PRODUCTS | MAINTENANCE PRODUCTS | SPARE PARTS