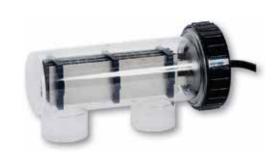

## POOL PRO SALT WATER CHLORINATORS

- Heavy duty and reliable chlorinator, manufactured for Australian conditions.
- · Low Salt only 3000 3500ppm required.
- · Standard and Self Cleaning models available.
- Comes with a simple to operate quartz mechanical Timer which has a built in battery back up function.
- 20 amp (55,000L), 30 amp (80,000L), 40 amp (100,000L) and 50 amp (140,000L). These pool litres are approximate and depend on location and climate.
- Warranty: Non-commercial household installations are 2 years on the power pack and 5 years pro rata on the cell.

| AVAILABLE IN                                                        | CODE    |
|---------------------------------------------------------------------|---------|
| 20 Grams - Standard - up to 55,000L                                 | CPP20   |
| 30 Grams - Standard - up to 80,000L                                 | CPP30   |
| 40 Grams - Standard - up to 100,000L                                | CPP40   |
| 10 Grams - Self Cleaning - up to 25,000L                            | CPPS10  |
| 20 Grams - Self Cleaning - up to 55,000L                            | CPPS20  |
| 30 Grams - Self Cleaning - up to 80,000L                            | CPPS30  |
| 30 Grams - Self Cleaning - up to 80,000L Commercial                 | CPPS30C |
| 40 Grams - Self Cleaning - up to 100,000L                           | CPPS40  |
| 40 Grams - Self Cleaning - up to 100,000L Commercial                | CPPS40C |
| 50 Grams - Self Cleaning - up to 140,000L Commercial                | CPPS50C |
| Replacement cells also available from your local Pool Pro Stockist. |         |