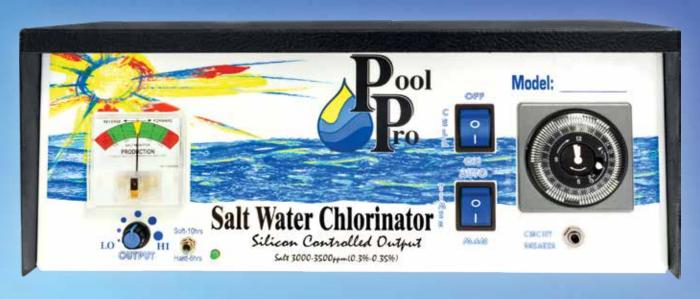

## POOL PRO SALT WATER CHLORINATORS

- Heavy duty and reliable chlorinator, manufactured for Australian conditions.
- · Low Salt only 3000 3500ppm required.
- · Standard and Self Cleaning models available.
- Comes with a simple to operate quartz mechanical Timer which has a built in battery back up function.
- 20 amp (55,000L), 30 amp (80,000L), 40 amp (100,000L) and 50 amp (140,000L). These pool litres are approximate and depend on location and climate.
- Warranty: Non-commercial household installations are 2 years on the power pack and 5 years pro rata on the cell.

Quartz mechanical timer with built in battery back up.

AVAILABLE FROM YOUR LOCAL POOL PRO STOCKIST

PUMPS | FILTERS | CHLORINATORS | CLEANERS | ACCESSORIES | CHEMICALS | SPA PRODUCTS | MAINTENANCE PRODUCTS | SPARE PARTS